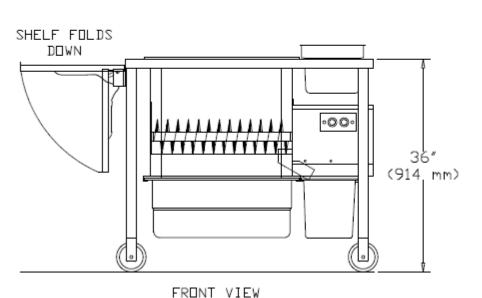

#### MODEL

BBS-U-4221 42"L by 21"W table on casters with folding 17 1/2" solid top side shelf

AyrKing Corporation 2013 Cobalt Drive Louisville, KY 40299-2417 Telephone 502-266-6270 Facsimile 502-266-6274 www.ayrking.com

# Breader/Blender/Sifter

TOP VIEW

RIGHT SIDE VIEW

| <b>MODEL</b> |
|--------------|
| BBS-U-4221   |

|              | CRATED MEA   | ASUREMENTS    |               |
|--------------|--------------|---------------|---------------|
| LENGTH       | <u>WIDTH</u> | <u>HEIGHT</u> | <u>WEIGHT</u> |
| 47" (1194mm) | 25" (635mm)  | 46" (1168mm)  | 187 lb (85kg) |
|              |              |               |               |