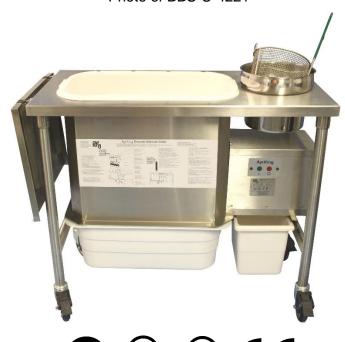

Photo of BBS-U-4221

#### MODEL

BBS-U-4221 42"L by 21"W table on casters with folding 17 1/2" solid top side shelf

AyrKing Corporation 2013 Cobalt Drive Louisville, KY 40299-2417 Telephone 502-266-6270 Facsimile 502-266-6274 www.ayrking.com