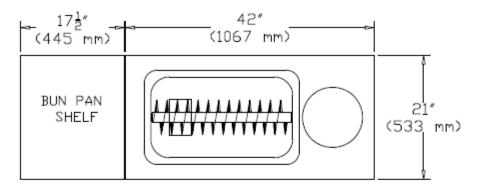

#### MODEL

BBS-U-4221 42"L by 21"W table on casters with folding 17 1/2" solid top side shelf

AyrKing Corporation 2013 Cobalt Drive Louisville, KY 40299-2417 Telephone 502-266-6270 Facsimile 502-266-6274 www.ayrking.com

# Breader/Blender/Sifter

TOP VIEW

RIGHT SIDE VIEW

| <b>MODEL</b> |
|--------------|
| BBS-U-4221   |

|              | CRATED MEA   | ASUREMENTS    |               |
|--------------|--------------|---------------|---------------|
| LENGTH       | <u>WIDTH</u> | <u>HEIGHT</u> | <u>WEIGHT</u> |
| 47" (1194mm) | 25" (635mm)  | 46" (1168mm)  | 187 lb (85kg) |
|              |              |               |               |