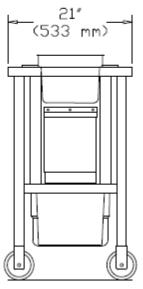

#### MODEL

BBS-U-4221 42"L by 21"W table on casters with folding 17 1/2" solid top side shelf

AyrKing Corporation 2013 Cobalt Drive Louisville, KY 40299-2417 Telephone 502-266-6270 Facsimile 502-266-6274 www.ayrking.com

# Breader/Blender/Sifter

TOP VIEW

RIGHT SIDE VIEW

| <b>MODEL</b> |
|--------------|
| BBS-U-4221   |

|              | CRATED MEA   | ASUREMENTS    |               |
|--------------|--------------|---------------|---------------|
| LENGTH       | <u>WIDTH</u> | <u>HEIGHT</u> | <u>WEIGHT</u> |
| 47" (1194mm) | 25" (635mm)  | 46" (1168mm)  | 187 lb (85kg) |
|              |              |               |               |