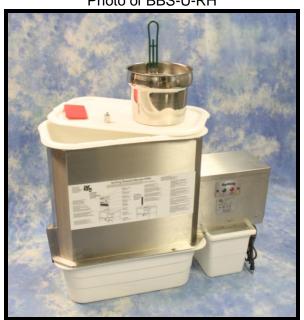

#### Photo of BBS-U-RH

# Breader/Blender/Sifter

AyrKing offers an automatic Blender/Sifter machine for hand breading operations. Rotary brush sifter operates without detrimental vibration or agitation. Spirally configured nylon bristles form an auger to eject unwanted dough balls to a waste container. Ingredients are fully blended as brush tumbles breading media before it exits through sifter screen. Unique process prevents dough ball grinding, eliminates usual sifting noise, & blends ingredients as it ejects waste. The sifter machine is mountable to any customized s/s worktable. Sifter orientation is field adaptable as protruding motor/control compartment is reversible from right to left side & pan slide stops are reversible.