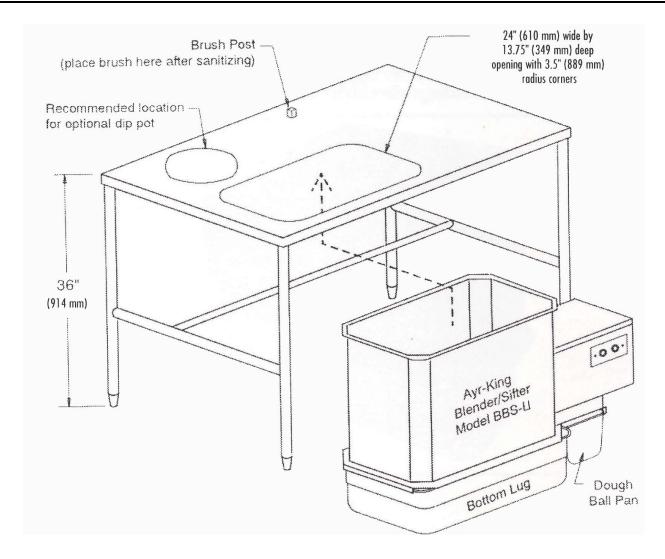

# Breader/Blender/Sifter

AyrKing offers an automatic Blender/Sifter machine for hand breading operations. Rotary brush sifter operates without detrimental vibration or agitation. Spirally configured nylon bristles form an auger to eject unwanted dough balls to a waste container. Ingredients are fully blended as brush tumbles breading media before it exits through sifter screen. Unique process prevents dough ball grinding, eliminates usual sifting noise, & blends ingredients as it ejects waste. The sifter machine is mountable to any customized s/s worktable. Sifter orientation is field adaptable as protruding motor/control compartment is reversible from right to left side & pan slide stops are reversible.