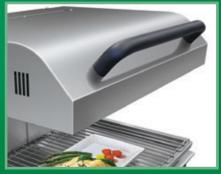

## Therm-Max<sup>®</sup> Salamander

Hatco's Therm-Max<sup>®</sup> Salamander is specially designed for versatility in the kitchen with the capabilities to cook, grill and reheat food. The unparalled start-up speed is a result of "Instant On" heating elements located in the upper housing of the salamander. Therm-Max Salamander is energy efficient and easy to operate.

- The high-powered heating elements are ready for use within 8 seconds
- Two sets of independently-controlled heating element sections give the benefits of flexibility and energy conservation
- Cook mode selection switch controls left, right, or both locations
- Made of stainless steel for easy cleaning and durability
- Can be placed on a countertop or mounted to a brick or cement wall