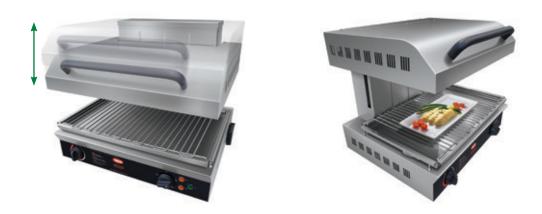

## Therm-Max<sup>®</sup> Salamander

Hatco's Therm-Max<sup>®</sup> Salamander is specially designed for versatility in the kitchen with the capabilities to cook, grill and reheat food. The unparalled start-up speed is a result of "Instant On" heating elements located in the upper housing of the salamander. Therm-Max Salamander is energy efficient and easy to operate.

- The high-powered heating elements are ready for use within 8 seconds
- Two sets of independently-controlled heating element sections give the benefits of flexibility and energy conservation
- Cook mode selection switch controls left, right, or both locations
- Made of stainless steel for easy cleaning and durability
- Can be placed on a countertop or mounted to a brick or cement wall

Model Shipped with: Grill, drip pan and wall mounting bracket.

Cooking Area: 540 W x 373 D x 90-260 H mm.

Power Location: Right side of back of unit near bottom (no cord).

Scan with web-enabled mobile device to visit www.hatcocorp.com