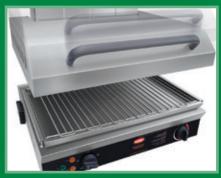

## Therm-Max<sup>®</sup> Salamander

Hatco's Therm-Max<sup>®</sup> Salamander is specially designed for versatility in the kitchen with the capabilities to cook, grill and reheat food. The unparalled start-up speed is a result of "Instant On" heating elements located in the upper housing of the salamander. Therm-Max Salamander is energy efficient and easy to operate.

- The high-powered heating elements are ready for use within 8 seconds
- Two sets of independently-controlled heating element sections give the benefits of flexibility and energy conservation
- Cook mode selection switch controls left, right, or both locations
- Made of stainless steel for easy cleaning and durability
- Can be placed on a countertop or mounted to a brick or cement wall

Model Shipped with: Grill, drip pan and wall mounting bracket.

Cooking Area: 540 W x 373 D x 90-260 H mm.

Power Location: Right side of back of unit near bottom (no cord).

Scan with web-enabled mobile device to visit www.hatcocorp.com