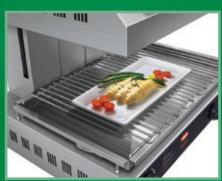

## Therm-Max<sup>®</sup> Salamander

Hatco's Therm-Max<sup>®</sup> Salamander is specially designed for versatility in the kitchen with the capabilities to cook, grill and reheat food. The unparalled start-up speed is a result of "Instant On" heating elements located in the upper housing of the salamander. Therm-Max Salamander is energy efficient and easy to operate.

- The high-powered heating elements are ready for use within 8 seconds
- Two sets of independently-controlled heating element sections give the benefits of flexibility and energy conservation
- Cook mode selection switch controls left, right, or both locations
- Made of stainless steel for easy cleaning and durability
- Can be placed on a countertop or mounted to a brick or cement wall

Model Shipped with: Grill, drip pan and wall mounting bracket.

Cooking Area: 540 W x 373 D x 90-260 H mm.

Power Location: Right side of back of unit near bottom (no cord).

Scan with web-enabled mobile device to visit www.hatcocorp.com