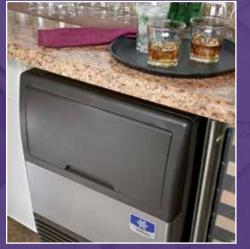

Sotto is the perfect solution for venues where just a few large cubes in the glass are preferred—restaurants, bars, cafés, coffee shops, and delis.

Sotto's intuitive control system self-adjusts to ensure that you have ice even in high ambient conditions.

Designed with builtin undercounter applications in mind, Sotto ice machines have no top or side minimum clearances to accommodate the most space constrained installations.

Quiet by nature, the Sotto undercounter ice machine puts quality ice where you need it most.