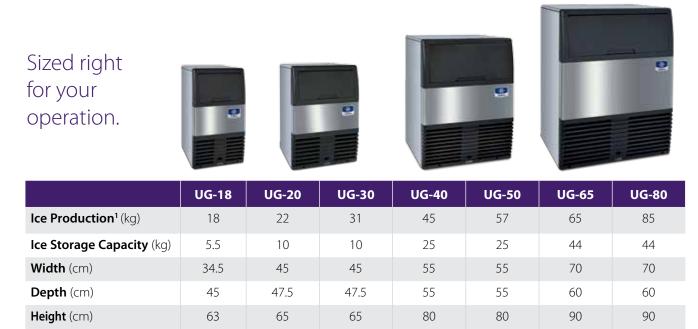

## MANITOWOC° ICE

2110 SOUTH 26TH ST., PO BOX 1720, MANITOWOC, WI 54221 • 920-682-0161 • FAX 920-683-7589

<sup>1</sup>Kilograms produced per day. Approximate ice-making capacity based on air-cooled condenser unit at 21°C air and 10°C water.