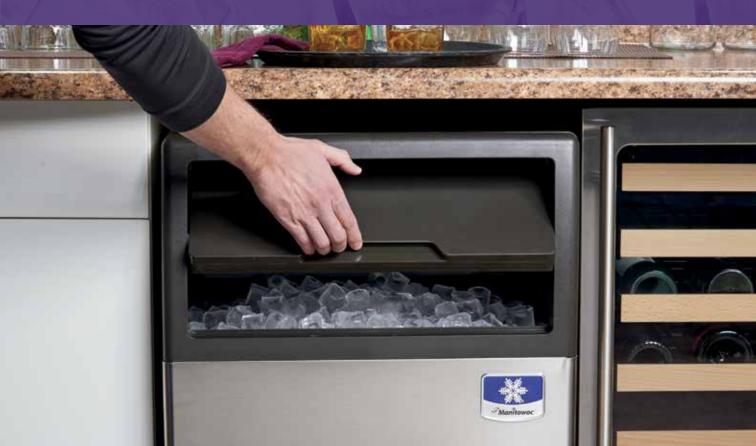

The slide-out air filter protects against lint, grease and dust, making routine maintenance and cleaning of the condenser quick and easy.

Large, slow-to-melt cube is just right for chilling beverages.

Sotto's redesigned refrigeration system is responsible for delivering as much as 43% more ice on a daily basis than our previous models while maintaining the same compact footprint that you require for your already busy kitchen.