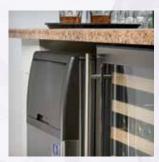

Sotto is the perfect solution for venues where just a few large cubes in the glass are preferred—restaurants, bars, cafés, coffee shops, and delis.

Sotto's intuitive control system self-adjusts to ensure that you have ice even in high ambient conditions.

Designed with builtin undercounter applications in mind, Sotto ice machines have no top or side minimum clearances to accommodate the most space constrained installations.

Quiet by nature, the Sotto undercounter ice machine puts quality ice where you need it most.