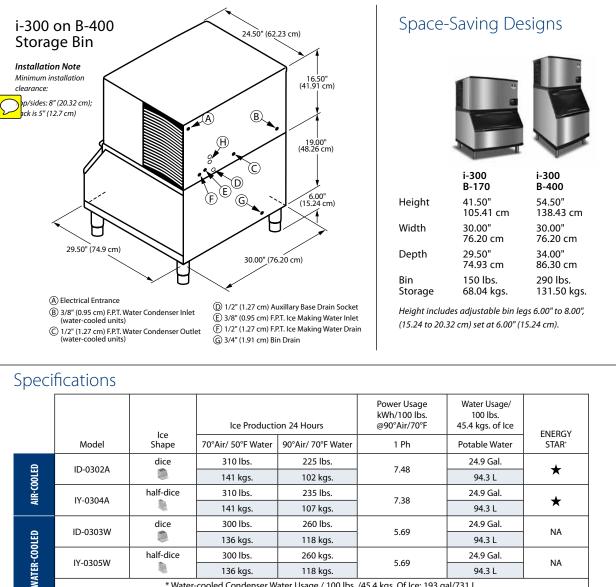

## Indigo<sup>™</sup> Series 300 Ice Cube Machine

136 kgs. half-dice 300 lbs. 260 kgs. 24.9 Gal. IY-0305W 5.69 118 kgs. 136 kgs. 94.3 L \* Water-cooled Condenser Water Usage / 100 lbs. /45.4 kgs. Of Ice: 193 gal/731 L. \* Water-cooled models are excluded from ENERGY STAR qualification.

Order ice storage bin separately