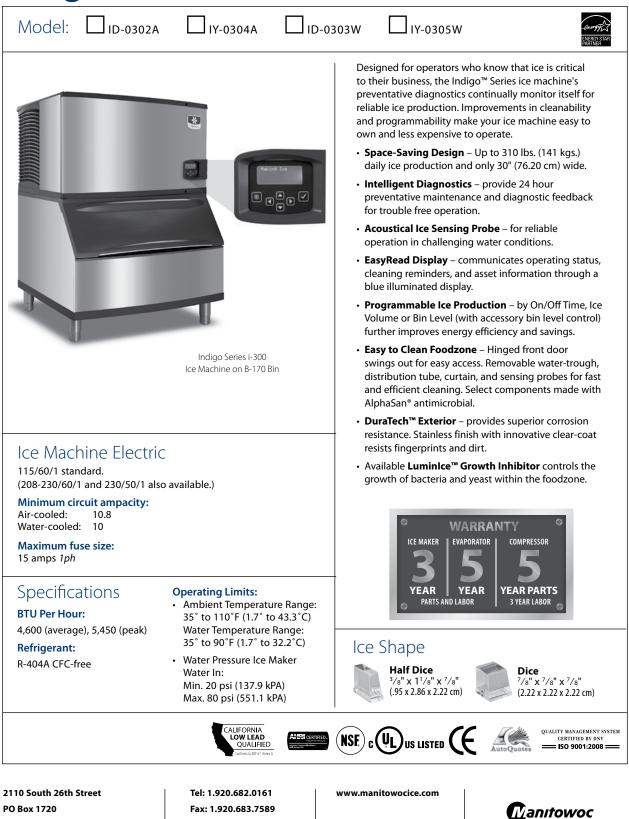

## Indigo<sup>™</sup> Series 300 Ice Cube Machine

136 kgs. half-dice 300 lbs. 260 kgs. 24.9 Gal. IY-0305W 5.69 118 kgs. 136 kgs. 94.3 L \* Water-cooled Condenser Water Usage / 100 lbs. /45.4 kgs. Of Ice: 193 gal/731 L. \* Water-cooled models are excluded from ENERGY STAR qualification.