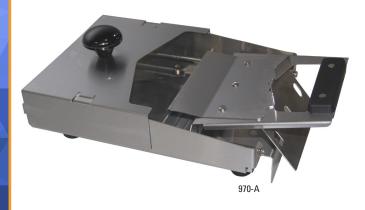

# 970-A BAGEL SABER®

# Simple to operate Bagel Saber

Prince Castle model 970-A Bagel Saber is designed to deliver a perfectly sliced bagel quickly and easily. Simply place a bagel in the Bagel Saber, with one forward stroke you get two perfectly sliced bagel halves.

Simple to operate, the Bagel Saber saves time and money in any kitchen. This safe and easy-to-use unit eliminates the need for slicing bagels with dangerous knives. You don't have to estimate where to slice your bagel since the Bagel Saber produces consistently-sized halves every time.

Solid stainless steel construction provides for long, reliable service. The sturdy frame sits flat on any counter for safe, stable operation or can be permanently attached to the work surface. A built-in table stop ensures the Bagel Saber wont budge during operation, and an optional Bagel Tray neatly catches the sliced bagel halves. Precise, sharp, replaceable stainless steel blades ensure a clean cut with every stroke.