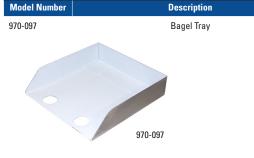

Solid stainless steel construction provides for long, reliable service. The sturdy frame sits flat on any counter for safe, stable operation or can be permanently attached to the work surface. A built-in table stop ensures the Bagel Saber wont budge during operation, and an optional Bagel Tray neatly catches the sliced bagel halves. Precise, sharp, replaceable stainless steel blades ensure a clean cut with every stroke.

#### **ORDERING INFORMATION**

| Model Number | Description           |
|--------------|-----------------------|
| 970-A        | Bagel Saber           |
| 970-034      | Replacement Blade Set |
| 970-097      | Bagel Tray            |