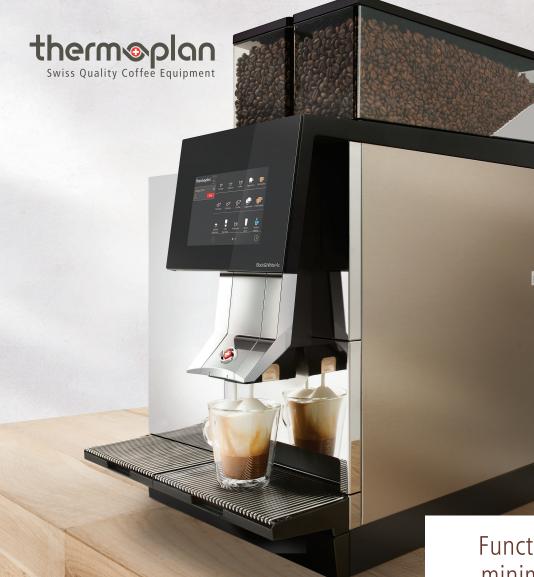

# Functionality on a minimal footprint

## Black&White4 compact CTM/CTM RS

Minimum space conditions do not exclude maximum quality of coffee and milk-based beverages. With only 228 mm width, the Black&White4 compact is in its base configuration CTM (coffee-tea-milk) a true space saver. Unique narrow in its category of fully automatic coffee machines for professional use, the pro device is uncompromising in relation to the quality of its beverages. With a unique milk foam consistency, beverages such as cappuccino or latte macchiato are perfected simply at the touch of a button. The aim «Swiss Quality Coffee Equipment» guarantees maximum quality of both machine and beverage.