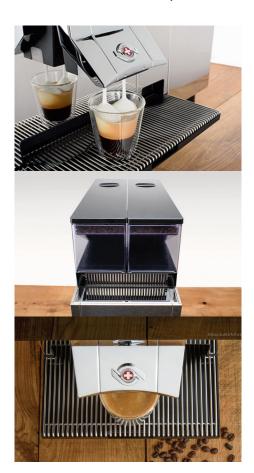

## Black&White4 compact CTM/CTM RS

Minimum space conditions do not exclude maximum quality of coffee and milk-based beverages. With only 228 mm width, the Black&White4 compact is in its base configuration CTM (coffee-tea-milk) a true space saver. Unique narrow in its category of fully automatic coffee machines for professional use, the pro device is uncompromising in relation to the quality of its beverages. With a unique milk foam consistency, beverages such as cappuccino or latte macchiato are perfected simply at the touch of a button. The aim «Swiss Quality Coffee Equipment» guarantees maximum quality of both machine and beverage.

### СТМ

Capacities (products/h)\* 180 espresso à 25 ml 120 coffee à 120 ml 100 cappuccino à 150 ml 90 tea à 300 ml Bean hopper 1 kg Connection 220–240 VAC/50–60 Hz 2700–3100 W/12 A Dimensions 228x600x646 mm (W/D/H) Weight 40 kg