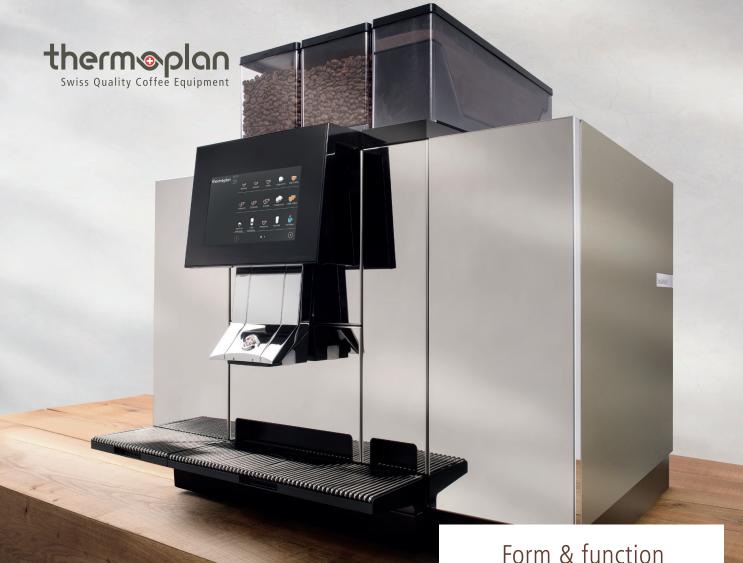

# Form & function in perfection

## Black&White4 compact CTM PF/CTM PF RS

Whether in the office, the hotel lobby, the bakery «coffee to stay» or at the kiosk «coffee to go», the Black&White4 compact CTM PF RS meets all demands. With the powder and flavour units for chocolate powder and syrup flavours, high-quality coffee and milk-based beverages get individual tastes. High-end quality and variety of beverages become enjoyable independently of the location of the coffee machine. Vanilla latte macchiato, chococino or espresso macchiato can be easily created simply by the touch of a button and be enjoyed everywhere.