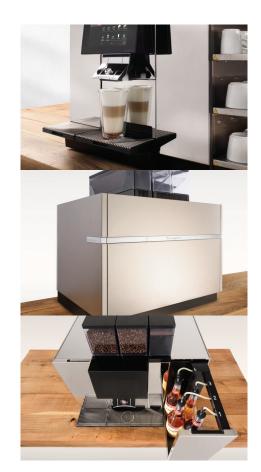

# CTM PF/CTM PF RS

Impressive advantages in the multipack

- ideal solution for self-service operation
- premium chocolate enjoyment at the touch of a button
- tasteful specialities with up to 4 syrup flavours
- user-friendly and intuitive handling
- modular assembly
- patented milk system
- integrated telemetry system
- integrated or external refrigeration options
- resource-saving operation
- unique design
- efficient «tablet cleaning circuit» cleaning system (in compliance with HACCP standard)
- global service network for efficient support

## Black&White4 compact CTM PF/CTM PF RS

Whether in the office, the hotel lobby, the bakery «coffee to stay» or at the kiosk «coffee to go», the Black&White4 compact CTM PF RS meets all demands. With the powder and flavour units for chocolate powder and syrup flavours, high-quality coffee and milk-based beverages get individual tastes. High-end quality and variety of beverages become enjoyable independently of the location of the coffee machine. Vanilla latte macchiato, chococino or espresso macchiato can be easily created simply by the touch of a button and be enjoyed everywhere.

- RS Refrigerator small (integrated cooling unit for 4 litres cooled milk)
- F Flavour unit (drawer for up to 4 syrup flavours)
- P Powder unit (for vending-certified chocolate powder)

CH Cup heater