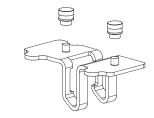

#### LOWER PRESSING UNIT (4), UPPER PRESSING UNIT (5)

Place the pressing units in the shafts (Figure 1).

Always mount the lower and upper pressing units of the same side at the same time to make it easier to position them.

#### **INJECTION PLASTIC SECURING KNOB (6)**

Screw in the knobs to secure the pressing units and the feeder plate (Figure 1).