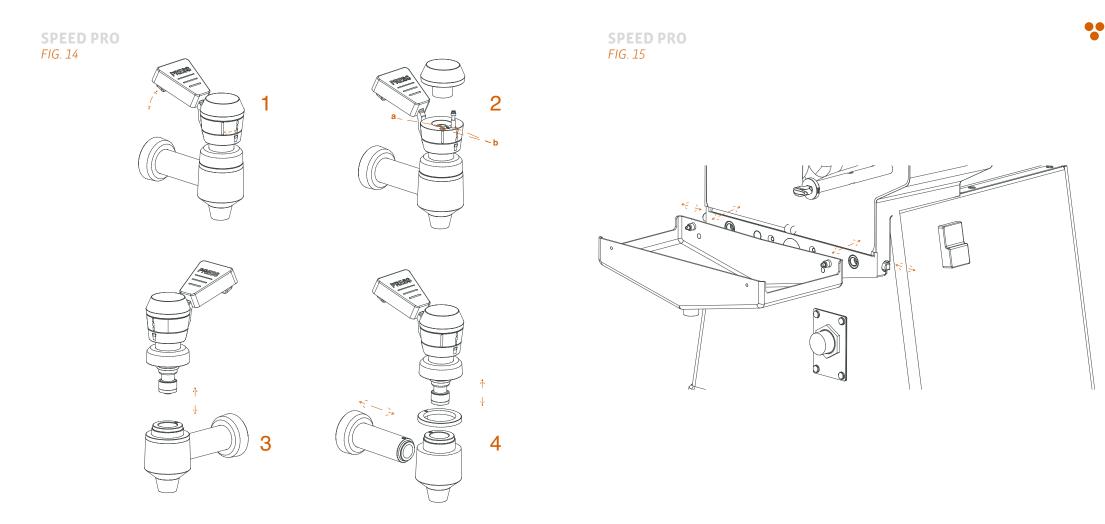

#### **SPEED PRO COVER (1)**

Line up the 3 holes of the cover with the 3 shaft knobs. Turn these  $90^{\circ}$  in clockwise direction (Figure 10).

#### RIGHT COVER SIDE OUTLET (2), LEFT COVER SIDE OUTLET (3)

Make sure that the side outlets are fully mounted and correctly in place (Figure 10). The Side Outlets are not the same. Make sure you place the respective Side Outlet on the correct side. Line up the lower part of the Side Outlet and turn towards the cover until the clip clicks in.

#### LOWER PRESSING UNIT (4), UPPER PRESSING UNIT (5)

Place the pressing units in the shafts (Figure 1).

Always mount the lower and upper pressing units of the same side at the same time to make it easier to position them.

#### **INJECTION PLASTIC SECURING KNOB (6)**

Screw in the knobs to secure the pressing units and the feeder plate (Figure 1).

#### LEFT PEEL EJECTOR (7), RIGHT PEEL EJECTOR (8)

Place the ejectors on the respective side on the guides (Figure 1).

#### **BLADE-HOLDER (9)**

Place the blade carefully on its guide and push inwards (Figura 1).