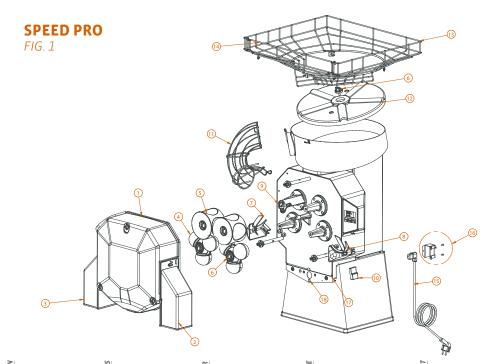

#### LOWER PRESSING UNIT (4), UPPER PRESSING UNIT (5)

Place the pressing units in the shafts (Figure 1).

Always mount the lower and upper pressing units of the same side at the same time to make it easier to position them.

#### **INJECTION PLASTIC SECURING KNOB (6)**

Screw in the knobs to secure the pressing units and the feeder plate (Figure 1).

#### LEFT PEEL EJECTOR (7), RIGHT PEEL EJECTOR (8)

Place the ejectors on the respective side on the guides (Figure 1).

#### **BLADE-HOLDER (9)**

Place the blade carefully on its guide and push inwards (Figura 1).

#### FEEDER BASKET (13)

The feeder basket can be removed and re-attached facing guides and making a slight movement until it stops (Figure 1).

#### FEEDER BASKET DOOR (14)

The feeder basket has an easy-to-open door to make it easier to fill the basket up with oranges (Figure 1).

#### **POWER CABLE (15)**

When you receive the machine, you must connect the cable to the machine base (Figure 1).

#### CABLE PROTECTOR with 3 screws (16)

Fit to prevent the cable from being accidentally removed (Figure 1).