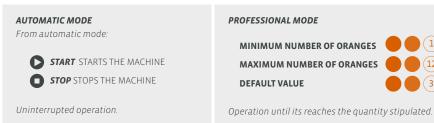

ch the alarm off permanently, enter the **Waste Limit** section of the CLIENT MENU.

If the machine is turned off or unplugged, the waste alarm will be eliminated and it will start from zero again.

#### **MACHINE OPERATION**

#### GENERAL

The machine can operate in **Professional** or **Automatic** mode in all the models. To shift from one mode to another keep the **Mode** button pressed for a few seconds. Whenever you change from Automatic to Professional, you will be asked to program the number of oranges to be squeezed. If you do not want to change the quantity, just wait a few seconds or quickly press the OK button. If you wish to modify the quantity, press the + - buttons to select the quantity, and then the OK button until the **Saved** symbol appears.

#### SPEED PRO BASIC MODEL



#### SPEED PRO SELF SERVICE, SPEED PRO SELF SERVICE PODIUM, SPEED PRO SELF SERVICE PODIUM DRAIN&CLEAN SYSTEM

The **START** button is not active. It is only active in **MANUAL** mode.

#### AUTOMATIC MODE

Control from SS tap (44).

Uninterrupted operation, whilst the tap is pressed.

**PROFESSIONAL MODE** Control from tap whilst pressed.

MINIMUM NUMBER OF ORANGES MAXIMUM NUMBER OF ORANGES DEFAULT VALUE **MANUAL MODE** (If the tap does not work) The **START** button becomes active in Manual mode.

In manual mode, it is still possible in Automatic and Professional mode from the keypad.

**"AUTOMATIC" MANUAL** Uninterrupted operation.

#### "PROFESSIONAL" MANUAL





The **STOP** button is always operative.

#### SELF SERVICE TAP (44)

# You have purchased a multi-function tap. This enabl