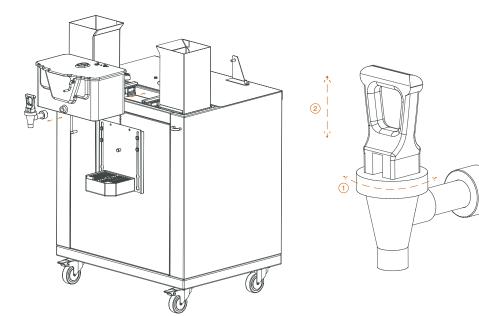

#### DRAIN&CLEAN SYSTEM (80)

If you have purchased a Drain&Clean System model, your machine will have a drain that goes from the feeder to the waste bin inside the machine.

See Figure 7.1.

#### SELF SERVICE STAND/TANK PODIUM STAND (90) COOLER STAND (100)

You will receive it in a different package, depending on the machine model you have received. All the stand components can be found inside the stand.