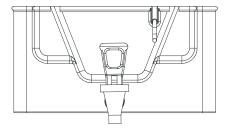

#### **SS JUICE CONTAINER (40)**

Line up the container in the main opening. At the same time, line up the two side lugs at the ends of the container and press. Pressing the side buttons may help mount it (Figure 12).

#### SS SUB-FILTER (41)

Place on the inside of the juice extraction container (Figure 3).

#### SS/TANK FILTER (42)

Line up the 2 rear openings with the 2 inner rear lugs of the container. Let the filter fall forwards and line up the front openings with the front lugs. The filter rests on the SS juice container (40) (Figure 3) or Tank juice container (59) (Figure 5).