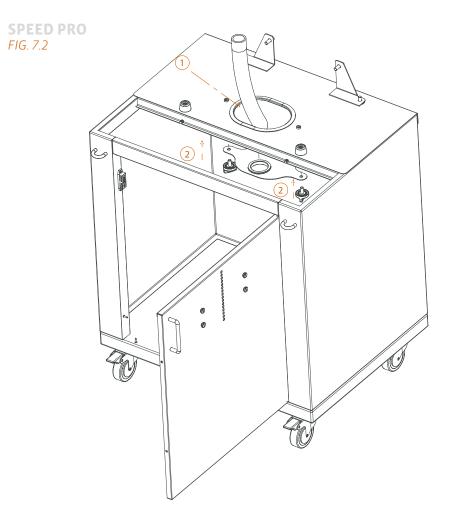

#### DRAIN&CLEAN SYSTEM (80)

If you have purchased a Drain&Clean System model, your machine will have a drain that goes from the feeder to the waste bin inside the machine.

See Figure 7.1.