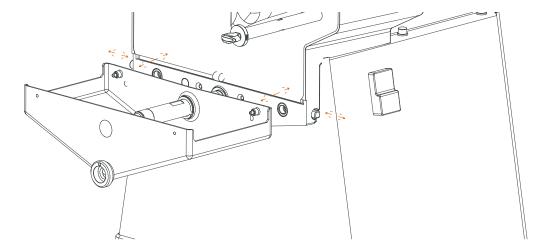

#### SPEED PRO SELF SERVICE

The following components come loose and must be mounted if necessary: Right cover side outlet (2), Left cover side outlet (3), Power cable (15), Cable protector (16), Peel bucket (20), Drip try (21), SS juice container (40), SS Subfilter (41), SS/TANK filter (42), Pulp sweeper (43), SS tap (44), Machine supplement (47).

#### SPEED PRO SELF SERVICE PODIUM, SPEED PRO SELF SERVICE PODIUM DRAIN&CLEAN SYSTEM

The following components come loose and must be mounted if necessary: Right cover side outlet (2), Left cover side outlet (3), Power cable (15), Cable protector (16), SS juice container (40), SS Subfilter (41), SS/TANK filter (42), Pulp sweeper (43), SS tap (44).

See Figures 1 and 4. See section SS/TANK STAND (90) for information about your machine stand.

#### PEEL BUCKET (20)

Place the peel buckets under the side outlets of the cover (Figure 2 or 3 depending on model).

#### DRIP TRAY (21)

Place under the juice outlet (Figure 2 or 3 depending on model).