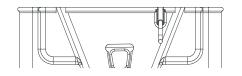

#### PEEL BUCKET (20)

Place the peel buckets under the side outlets of the cover (Figure 2 or 3 depending on model).

#### DRIP TRAY (21)

Place under the juice outlet (Figure 2 or 3 depending on model).