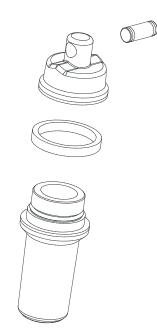

#### **PLASTIC JUICE CONTAINER (30)**

Make sure that the sealing gasket is correctly mounted on the container (Figure 11). Then place the container in the machine. Line up and place under the container on the four lugs that you will see on the machine (Figure 2).

#### **PLASTIC INNER FILTER (31)**

Place on the inside of the juice extraction container (Figure 2).

#### **PLASTIC JUICE FILTER (32)**

Place on the inside of the juice extraction container (Figure 2).