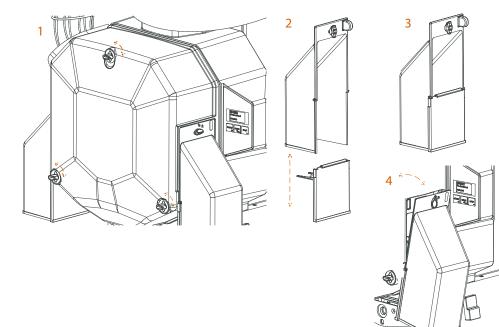

#### **SPEED PRO COVER (1)**

Line up the 3 holes of the cover with the 3 shaft knobs. Turn these  $90^{\circ}$  in clockwise direction (Figure 10).

#### RIGHT COVER SIDE OUTLET (2), LEFT COVER SIDE OUTLET (3)

Make sure that the side outlets are fully mounted and correctly in place (Figure 10). The Side Outlets are not the same. Make sure you place the respective Side Outlet on the correct side. Line up the lower part of the Side Outlet and turn towards the cover until the clip clicks in.

#### LOWER PRESSING UNIT (4), UPPER PRESSING UNIT (5)

Place the pressing units in the shafts (Figure 1).

Always mount the lower and upper pressing units of the same side at the same time to make it easier to position them.

#### **INJECTION PLASTIC SECURING KNOB (6)**

Screw in the knobs to secure the pressing units and the feeder plate (Figure 1).

#### LEFT PEEL EJECTOR (7), RIGHT PEEL EJECTOR (8)

Place the ejectors on the respective side on the guides (Figure 1).

#### **BLADE-HOLDER (9)**

Place the blade carefully on its guide and push inwards (Figura 1).