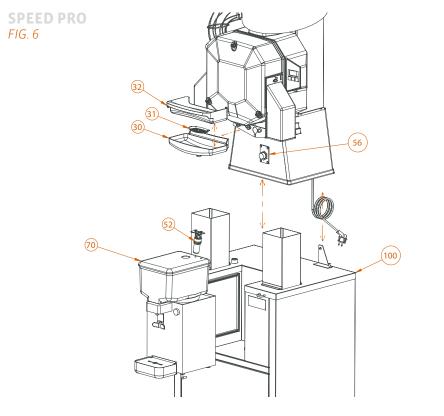

#### SPEED PRO COOLER PODIUM

The following components come loose and must be mounted if necessary: Right cover side outlet (2), Left cover side outlet (3), Power cable (15), Cable protector(16), Plastic juice container (30), Plastic inner filter (31), Plastic juice filter (32), Cooler unit (70), Tank/Cooler buoy (52).

See Figures 1 and 6. See section COOLER STAND (100) for information about your machine stand..