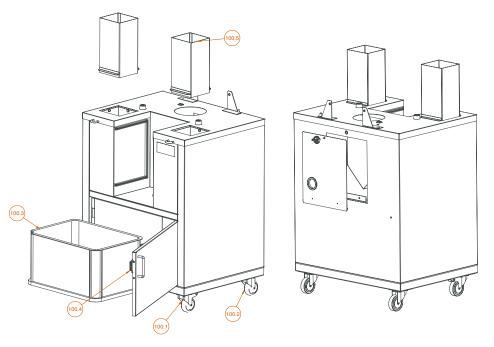

**SPEED PRO** FIG. 9.1 - 9.2

| EN      | ES                         | FR                        | DE                        | E                        |                             |
|---------|----------------------------|---------------------------|---------------------------|--------------------------|-----------------------------|
| (in 1   | SWIVEL WHEEL WITH BRAKE    | RUEDA GIRATORIA CON FRENO | ROUE TOURNANTE AVEC FREIN | SCHWENKROLLE MIT BREMSE  | RUOTA GIREVOLE CON FRENO    |
| 100 2   | SWIVEL WHEEL WITHOUT BRAKE | RUEDA GIRATORIA SIN FRENO | ROUE TOURNANTE SANS FREIN | SCHWENKROLLE OHNE BREMSE | RUOTA GIREVOLE SENZA FRENO  |
| 100 s 1 | PEEL BUCKET                | CUBO CORTEZAS             | BAC À DECHETS             | SCHALENEIMER             | DEPOSITO BUCCE              |
| (0) 4 T | DOOR LOCK MAGNET           | IMÁN CIERRE PUERTA        | AIMANT FERMETURE PORTE    | TÜRVERSCHLUSSMAGNET      | CALAMITA CHIUSURA SPORTELLO |
| 00 5    | PEEL CHUTE                 | CAÍDA CORTEZAS            | RÉCUPÉRATEUR DECHETS      | SCHALENAUSTRITT          | CADUTA BUCCE                |

See Figures 1 and 6. See section COOLER STAND (100) for information about your machine stand..