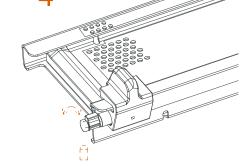

#### FEEDER BASKET (13)

The feeder basket can be removed and re-attached facing guides and making a slight movement until it stops (Figure 1).

#### FEEDER BASKET DOOR (14)

The feeder basket has an easy-to-open door to make it easier to fill the basket up with oranges (Figure 1).

#### **POWER CABLE (15)**

When you receive the machine, you must connect the cable to the machine base (Figure 1).

#### CABLE PROTECTOR with 3 screws (16)

Fit to prevent the cable from being accidentally removed (Figure 1).