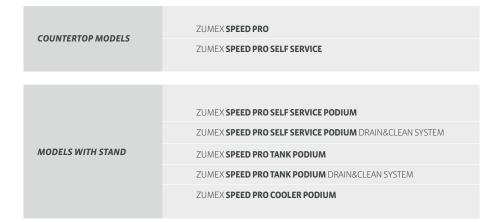

# **IMPORTANT GENERAL INFORMATION**

This manual refers to the following Zumex models

# **TECHNICAL FEATURES**

| MODEL                         | Wei      | ight     | Dimensions          | I WIDTH X HEIGHT X DEPHT I |
|-------------------------------|----------|----------|---------------------|----------------------------|
| SPEED PRO                     | 64.7 kg  | 142.4 lb | 593 x 574 x 989 mm  | 23.35 x 22.6 x 38.94 "     |
| SPEED PRO SELF SERVICE        | 72.2 kg  | 158.9 lb | 593 x 658 x 1050 mm | 23.35 x 25.91 x 41.34 "    |
| SPEED PRO SELF SERVICE PODIUM | 118.1 kg | 259.9 lb | 675 x 700 x 1765 mm | 26.57 x 27.56 x 69.49 "    |
| with DRAIN&CLEAN SYSTEM       | 119.4 kg | 262.8 lb | 675 x 700 x 1765 mm | 26.57 x 27.56 x 69.49 "    |
| SPEED PRO TANK PODIUM         | 116.7 kg | 256.6 lb | 675 x 700 x 1765 mm | 26.57 x 27.56 x 69.49 "    |
| with DRAIN&CLEAN SYSTEM       | 118.0 kg | 259.5 lb | 675 x 700 x 1765 mm | 26.57 x 27.56 x 69.49 "    |
| SPEED PRO COOLER PODIUM       | 128.3 kg | 282.2 lb | 675 x 727 x 1850 mm | 26.57 x 28.62 x 72.83 "    |