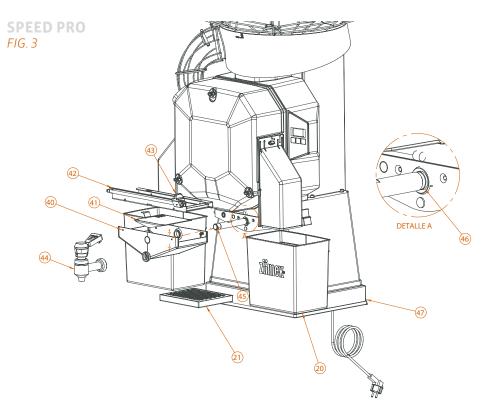

#### PEEL BUCKET (20)

Place the peel buckets under the side outlets of the cover (Figure 2 or 3 depending on model).

#### DRIP TRAY (21)

Place under the juice outlet (Figure 2 or 3 depending on model).

#### **SS JUICE CONTAINER (40)**

Line up the container in the main opening. At the same time, line up the two side lugs at the ends of the container and press. Pressing the side buttons may help mount it (Figure 12).

#### SS SUB-FILTER (41)

Place on the inside of the juice extraction container (Figure 3).

#### SS/TANK FILTER (42)

Line up the 2 rear openings with the 2 inner rear lugs of the container. Let the filter fall forwards and line up the front openings with the front lugs. The filter rests on the SS juice container (40) (Figure 3) or Tank juice container (59) (Figure 5).