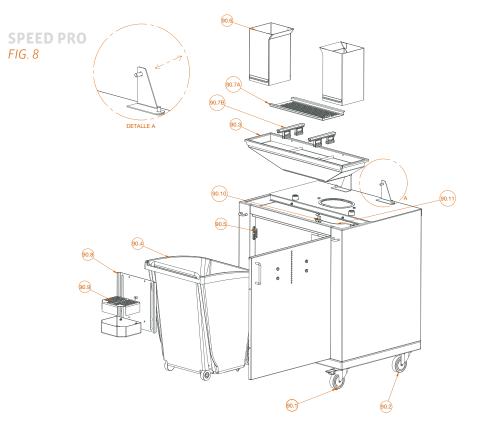

| EN     | ES                         | FR                         | DE                                 | E                                        |                                      |
|--------|----------------------------|----------------------------|------------------------------------|------------------------------------------|--------------------------------------|
| 90.1   | SWIVEL WHEEL WITH BRAKE    | RUEDA GIRATORIA CON FRENO  | ROUE TOURNANTE AVEC FREIN          | SCHWENKROLLE MIT BREMSE                  | RUOTA GIREVOLE CON FRENO             |
| 90. 2  | SWIVEL WHEEL WITHOUT BRAKE | RUEDA GIRATORIA SIN FRENO  | ROUE TOURNANTE SANS FREIN          | SCHWENKROLLE OHNE BREMSE                 | RUOTA GIREVOLE SENZA FRENO           |
| 90.3   | STAND HOPPER               | TOLVA MUEBLE               | ENTONNOIR MEUBLE                   | TRICHTER UNTERSCHRANK                    | TRAMOGGIA MOBILE                     |
| 90.4   | WASTE BIN                  | CARRITO RESIDUOS           | CHARRIOT À DÉCHETS                 | ABFALLWAGEN                              | CARRELLO SCARTI                      |
| 90.5   | DOOR LOCK MAGNET           | IMÁN CIERRE PUERTA         | AIMANT FERMETURE PORTE             | TÜRVERSCHLUSSMAGNET                      | CALAMITA CHIUSURA SPORTELLO          |
| 90.6   | PEEL OUTLET                | CAÍDA CORTEZAS             | RÉCUPÉRATEUR DECHETS               | SCHALENAUSTRITT                          | CADUTA BUCCE                         |
| 90.74  | SS STAND FILTER            | FILTRO MUEBLE SS           | FILTRE MEUBLE SS                   | FILTER UNTERSCHRANK SS                   | FILTRO MOBILE SS                     |
| 90.78  | TANK GUIDES                | GUIAS DEPÓSITO TANK        | GUIDES TANK                        | BEHÄLTERFÜHRUNGEN TANK                   | GUIDA SERBATOIO TANK                 |
| 90.8   | TRAY FRONT                 | FRONTIS BANDEJA            | PLAQUE FACE BAC                    | FRONTBLENDE TABLETT                      | FRONTALINO VASCHETTA                 |
| 90 9   | TRAY FILTER                | FILTRO BANDEJA             | FILTRE BAC                         | FILTER TABLETT                           | FILTRO VASCHETTA                     |
| 90, 10 | PLASTIC SECURING KNOB      | VOLANTE PLÁSTICO INVECCIÓN | ECROU PAPILLON PLASTIQUE INJECTION | SICHERHEITSSCHRAUBE SPRITZGUSSKUNSTSTOFF | VITE DI SICUREZZA PLASTICA INIEZIONE |
| 90 11  | SS/TANK STAND COVER        | TAPA MUEBLE TANK-SS        | PLAQUE MEUBLE SS/TANK              | UNTERSCHRANK SS/TANK                     | COPERCHIO MOBILE SS/TANK             |

#### SELF SERVICE STAND/TANK PODIUM STAND (90) COOLER STAND (100)

You will receive it in a different package, depending on the machine model you have received. All the stand components can be found inside the stand.