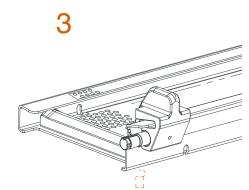

#### **SS JUICE CONTAINER (40)**

Line up the container in the main opening. At the same time, line up the two side lugs at the ends of the container and press. Pressing the side buttons may help mount it (Figure 12).