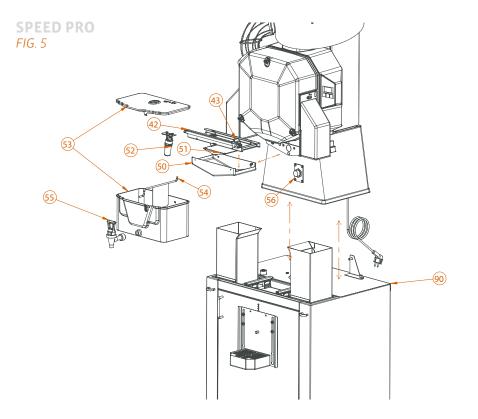

#### SPEED PRO TANK PODIUM, SPEED PRO TANK PODIUM DRAIN&CLEAN SYSTEM

The following components come loose and must be mounted if necessary: Right cover side outlet (2), Left cover side outlet (3), Power cable (15), Cable protector (16), SS/Tank filter (42), Pulp sweeper (43), Tank juice container (50), Tank sub-filter (51), Tank/Cooler buoy (52), Tank (53), Shaker (54), Tank Tap (55).

See Figures 1 and 5. See section SS/TANK STAND (90) for information about your machine stand.