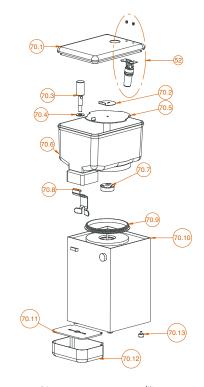

**SPEED PRO** FIG. 10

2

1

**SPEED PRO** FIG. 12 **SPEED PRO** FIG. 13

SPEED PRO FIG. 16

**SPEED PRO** *FIG. 18.1 - 18.2* 

| _      | S                                                                                                                                                                                                                                                                                                                                                                                                                                                                                                                                                                                                                                                                                                                                                                                                                                                                                                                                                                                                                                                                                                                                                                                                                                                                                                                                                                                                                                                                                                                                                                                                                                                                                                                                                                                                                                                                                                                                                                                                                                                                                                                              |                      | 44                          | -                     |                           |
|--------|--------------------------------------------------------------------------------------------------------------------------------------------------------------------------------------------------------------------------------------------------------------------------------------------------------------------------------------------------------------------------------------------------------------------------------------------------------------------------------------------------------------------------------------------------------------------------------------------------------------------------------------------------------------------------------------------------------------------------------------------------------------------------------------------------------------------------------------------------------------------------------------------------------------------------------------------------------------------------------------------------------------------------------------------------------------------------------------------------------------------------------------------------------------------------------------------------------------------------------------------------------------------------------------------------------------------------------------------------------------------------------------------------------------------------------------------------------------------------------------------------------------------------------------------------------------------------------------------------------------------------------------------------------------------------------------------------------------------------------------------------------------------------------------------------------------------------------------------------------------------------------------------------------------------------------------------------------------------------------------------------------------------------------------------------------------------------------------------------------------------------------|----------------------|-----------------------------|-----------------------|---------------------------|
| EN     | E Contraction of the second se | FR                   | DE                          | E                     |                           |
| ~      | TANK / COOLEB BLIOY                                                                                                                                                                                                                                                                                                                                                                                                                                                                                                                                                                                                                                                                                                                                                                                                                                                                                                                                                                                                                                                                                                                                                                                                                                                                                                                                                                                                                                                                                                                                                                                                                                                                                                                                                                                                                                                                                                                                                                                                                                                                                                            | BOYA TANK/COOLEB     | ELOTTEUR TANK/COOLER        | SCHWIMMER TANK/COOLER | GALLEGGIANTE TANK/COOLER  |
| 52     |                                                                                                                                                                                                                                                                                                                                                                                                                                                                                                                                                                                                                                                                                                                                                                                                                                                                                                                                                                                                                                                                                                                                                                                                                                                                                                                                                                                                                                                                                                                                                                                                                                                                                                                                                                                                                                                                                                                                                                                                                                                                                                                                |                      |                             |                       |                           |
| 70.1   | TANK COVER                                                                                                                                                                                                                                                                                                                                                                                                                                                                                                                                                                                                                                                                                                                                                                                                                                                                                                                                                                                                                                                                                                                                                                                                                                                                                                                                                                                                                                                                                                                                                                                                                                                                                                                                                                                                                                                                                                                                                                                                                                                                                                                     | TAPA DEPÓSITO        | COUVERCLE RÉSERVOIR         | DECKEL SAFTBEHÄLTER   | TAPPO SERBATOIO           |
| 70. 2  | COUPLER PLATE                                                                                                                                                                                                                                                                                                                                                                                                                                                                                                                                                                                                                                                                                                                                                                                                                                                                                                                                                                                                                                                                                                                                                                                                                                                                                                                                                                                                                                                                                                                                                                                                                                                                                                                                                                                                                                                                                                                                                                                                                                                                                                                  | PLACA DE ENGANCHE    | PLAQUE CONNECTEUR           | BEFESTIGUNGSPLATTE    | PIASTRA DI ATTACCO        |
| 70.3   | TAP PISTON                                                                                                                                                                                                                                                                                                                                                                                                                                                                                                                                                                                                                                                                                                                                                                                                                                                                                                                                                                                                                                                                                                                                                                                                                                                                                                                                                                                                                                                                                                                                                                                                                                                                                                                                                                                                                                                                                                                                                                                                                                                                                                                     | PISTÓN GRIFO         | PISTON ROBINET              | KOLBEN HAHN           | PISTONE RUBINETTO         |
| 70.4   | TAP GASKET                                                                                                                                                                                                                                                                                                                                                                                                                                                                                                                                                                                                                                                                                                                                                                                                                                                                                                                                                                                                                                                                                                                                                                                                                                                                                                                                                                                                                                                                                                                                                                                                                                                                                                                                                                                                                                                                                                                                                                                                                                                                                                                     | JUNTA GRIFO          | JOINT ROBINET               | DICHTUNG HAHN         | GUARNIZIONE RUBINETTO     |
| 70, 5  | PUMP COVER                                                                                                                                                                                                                                                                                                                                                                                                                                                                                                                                                                                                                                                                                                                                                                                                                                                                                                                                                                                                                                                                                                                                                                                                                                                                                                                                                                                                                                                                                                                                                                                                                                                                                                                                                                                                                                                                                                                                                                                                                                                                                                                     | TAPA BOMBA           | COUVERCLE POMPE             | DECKEL PUMPE          | COPERCHIO POMPA           |
| 70,6   | TANK                                                                                                                                                                                                                                                                                                                                                                                                                                                                                                                                                                                                                                                                                                                                                                                                                                                                                                                                                                                                                                                                                                                                                                                                                                                                                                                                                                                                                                                                                                                                                                                                                                                                                                                                                                                                                                                                                                                                                                                                                                                                                                                           | DEPÓSITO             | RÉSERVOIR                   | BEHÄLTER              | SERBATOIO                 |
| 70.7   | PUMP TURBINE                                                                                                                                                                                                                                                                                                                                                                                                                                                                                                                                                                                                                                                                                                                                                                                                                                                                                                                                                                                                                                                                                                                                                                                                                                                                                                                                                                                                                                                                                                                                                                                                                                                                                                                                                                                                                                                                                                                                                                                                                                                                                                                   | TURBINA BOMBA        | TURBINE POMPE               | TURBINE PUMPE         | TURBINA POMPA             |
| 70.8   | TAP CONTROL LEVER                                                                                                                                                                                                                                                                                                                                                                                                                                                                                                                                                                                                                                                                                                                                                                                                                                                                                                                                                                                                                                                                                                                                                                                                                                                                                                                                                                                                                                                                                                                                                                                                                                                                                                                                                                                                                                                                                                                                                                                                                                                                                                              | PALANCA MANDO GRIFO  | TIRETTE DE COMMANDE ROBINET | BETÄTIGUNGSHEBEL HAHN | LEVA COMANDO RUBINETTO    |
| 70 9   | TANK GASKET                                                                                                                                                                                                                                                                                                                                                                                                                                                                                                                                                                                                                                                                                                                                                                                                                                                                                                                                                                                                                                                                                                                                                                                                                                                                                                                                                                                                                                                                                                                                                                                                                                                                                                                                                                                                                                                                                                                                                                                                                                                                                                                    | JUNTA DEPÓSITO       | JOINT RÉSERVOIR             | DICHTUNG BEHÄLTER     | GUARNIZIONE SERBATOIO     |
| 70 10  | COOLER UNIT                                                                                                                                                                                                                                                                                                                                                                                                                                                                                                                                                                                                                                                                                                                                                                                                                                                                                                                                                                                                                                                                                                                                                                                                                                                                                                                                                                                                                                                                                                                                                                                                                                                                                                                                                                                                                                                                                                                                                                                                                                                                                                                    | UNIDAD ENFRIADORA    | UNITÉ REFROIDISSEUR         | KÜHLEINHEIT           | SISTEMA REFRIGERANTE      |
| 70, 11 | TRAY GRATING                                                                                                                                                                                                                                                                                                                                                                                                                                                                                                                                                                                                                                                                                                                                                                                                                                                                                                                                                                                                                                                                                                                                                                                                                                                                                                                                                                                                                                                                                                                                                                                                                                                                                                                                                                                                                                                                                                                                                                                                                                                                                                                   | REJILLA CAJÓN        | GRILLE BAC                  | GITTER KASTEN         | GRIGLIA VASCHETTA         |
| 70, 12 | DRIP TRAY H                                                                                                                                                                                                                                                                                                                                                                                                                                                                                                                                                                                                                                                                                                                                                                                                                                                                                                                                                                                                                                                                                                                                                                                                                                                                                                                                                                                                                                                                                                                                                                                                                                                                                                                                                                                                                                                                                                                                                                                                                                                                                                                    | CAJÓN RECOGE GOTAS H | BAC ANTIGOUTTES H           | TROPFAUFFANGKASTEN H  | VASCHETTA RACCOGLIGOCCE H |
| 70, 13 | LEVELLING FOOT                                                                                                                                                                                                                                                                                                                                                                                                                                                                                                                                                                                                                                                                                                                                                                                                                                                                                                                                                                                                                                                                                                                                                                                                                                                                                                                                                                                                                                                                                                                                                                                                                                                                                                                                                                                                                                                                                                                                                                                                                                                                                                                 | PIE NIVELADOR        | VIS DE REGLAGE HAUTEUR      | NIVELLIERFUSS         | PIEDINO LIVELLATORE       |