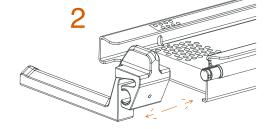

#### SPEED PRO SELF SERVICE

The following components come loose and must be mounted if necessary: Right cover side outlet (2), Left cover side outlet (3), Power cable (15), Cable protector (16), Peel bucket (20), Drip try (21), SS juice container (40), SS Subfilter (41), SS/TANK filter (42), Pulp sweeper (43), SS tap (44), Machine supplement (47).

See Figures 1 and 3

#### **SS JUICE CONTAINER (40)**

Line up the container in the main opening. At the same time, line up the two side lugs at the ends of the container and press. Pressing the side buttons may help mount it (Figure 12).

#### SS SUB-FILTER (41)

Place on the inside of the juice extraction container (Figure 3).

#### SS/TANK FILTER (42)

Line up the 2 rear openings with the 2 inner rear lugs of the container. Let the filter fall forwards and line up the front openings with the front lugs. The filter rests on the SS juice container (40) (Figure 3) or Tank juice container (59) (Figure 5).