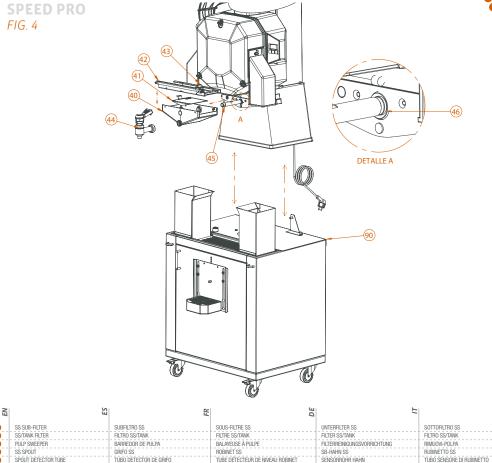

See Figures 1 and 4. See section SS/TANK STAND (90) for information about your machine stand.

#### SELF SERVICE STAND/TANK PODIUM STAND (90) COOLER STAND (100)

You will receive it in a different package, depending on the machine model you have received. All the stand components can be found inside the stand.