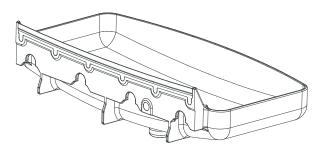

# **ANEXO**<sup>°</sup>

Drawing and description Figuras y descripción general Figures et vue d'ensemble Abbildung und beschreibung Figure e descrizione generale

| 5  | 1                                                                                                                                                                                                                                                                                                                                                           | FR                                                                                                                                                                                                                                                                                                                                                                                                                                               | DE                                                                                                                                                                                                                                                                                                                                                                                            | =                                                                                                                                                                                                                                                                                                                   |                                                                                                                                                                                                                                                                                                                                                                                                                |
|----|-------------------------------------------------------------------------------------------------------------------------------------------------------------------------------------------------------------------------------------------------------------------------------------------------------------------------------------------------------------|--------------------------------------------------------------------------------------------------------------------------------------------------------------------------------------------------------------------------------------------------------------------------------------------------------------------------------------------------------------------------------------------------------------------------------------------------|-----------------------------------------------------------------------------------------------------------------------------------------------------------------------------------------------------------------------------------------------------------------------------------------------------------------------------------------------------------------------------------------------|---------------------------------------------------------------------------------------------------------------------------------------------------------------------------------------------------------------------------------------------------------------------------------------------------------------------|----------------------------------------------------------------------------------------------------------------------------------------------------------------------------------------------------------------------------------------------------------------------------------------------------------------------------------------------------------------------------------------------------------------|
|    | 23<br>SPEED PRO COVER<br>RIGHT COVER SIDE OUTLET<br>LEFT COVER SIDE OUTLET<br>LOVER PRESSING UNT<br>PUPER PRESSING WINT<br>PLASTIC SECURING KNOB<br>LEFT PREL LECTOR<br>RIGHT PEEL ELECTOR<br>RIGHT PEEL ELECTOR<br>BLADE HOLDER<br>BUTTON RUBBER PROTECTION<br>PEEDER LEUOY DES WITH LODONG SYSTEM<br>FEEDER BLADW DES WITH LODONG SYSTEM<br>FEEDER MASKET | E<br>CUBIERTA SPEED PRO<br>SALIDA LATRAL CUBIERTA DERECHA<br>SALIDA LATERAL CUBIERTA ZOJIERDA<br>TAMBOR HEMBAR PLASTICO<br>VIDANTE FLÁSTICO INVECTIÓN<br>VIDANTE FLÁSTICO INVECTIÓN<br>CUÑA EXTRACTORA DERECHA<br>PORTACIONAL DES<br>COMA PROTECCIÓN PLLSADOR<br>CUMA ENTRACTORA DERECHA<br>PORTACIONAL SUBJECTIÓN<br>PORTACIONALISAS<br>COMA PROTECCIÓN PLLSADOR<br>CUDO ALIMENTACIÓN DES CON BLOQUEO<br>PLATO ALIMENTADOR<br>CESTA ALIMENTADOR | CAPOT SPEED PRO<br>SORTIE LATÉRALE CAPOT DROITE<br>SORTIE LATÉRALE CAPOT GAUCHE<br>TAMBOUR MULE PLASTIQUE<br>ECROUPAPILLON PLASTIQUE NUECTION<br>ECROUPAPILLON PLASTIQUE NUECTION<br>ECHTACTEUR D'ECORCE GAUCHE<br>EXTRACTEUR D'ECORCE GAUCHE<br>EXTRACTEUR D'ECORCE DROITE<br>PORTE-LAMES<br>CACHE-INTERNIPTEUR<br>COUCE D'ALIMENTATION DES À FERMETURE<br>PUNTEN CHARGEUR<br>PMIER CHARGEUR | ADDCOLUNG SPEED PRO<br>SETLICHE ALISGANGSOFHUNG ADDCOAUNG RECHTS<br>SETLICHE ALISGANGSOFHUNG ADDCOAUNG LINKS<br>THOMMELEINKATZ KUNSTSTOFF<br>SICHERHEITSSCHRAUBE SPRITZEUSSKUNSTSTOFF<br>ENTSAFTERKEL LINKS<br>ENTSAFTERKEL LINKS<br>ENTSAFTERKEL LINKS<br>ZUFÜHRUNSSTLLINK<br>ZUFÜHRUNSSTLLINK<br>ZUFÜHRUNSSTLLINK | CARTER SPEED PRO<br>USCITA LATERALE CARTER DESTRO<br>USCITA LATERALE CARTER SINISTRO<br>TAMBURO MASCHIO FLASTICA<br>TAMBURO TEMMINA FLASTICA<br>TAMBURO TEMMINA FLASTICA<br>VITE DI SICUREZZA PLASTICA INEZONE<br>ESTRATTORE DI BUCCE SINISTRO<br>ESTRATTORE DI BUCCE SINISTRO<br>PORTIA JAMA<br>RMESTIMENTO PROTETTIVO IN GOMMA PLLSAVITE<br>TUBA GOMITO ALMENIATORE DES CON BLOCCASGIO<br>PATTO ALIMENTATORE |
| 4  | FEEDER BASKET DOOR                                                                                                                                                                                                                                                                                                                                          | PUERTA CESTA ALIMENTADOR                                                                                                                                                                                                                                                                                                                                                                                                                         | PORTE DU PANIER CHARGEUR                                                                                                                                                                                                                                                                                                                                                                      | TÜR ZUFÜHRUNGSKORB                                                                                                                                                                                                                                                                                                  | PORTACESTA ALIMENTATORE                                                                                                                                                                                                                                                                                                                                                                                        |
| 5  | POWER CABLE                                                                                                                                                                                                                                                                                                                                                 | CABLE ALIMENTACIÓN<br>PROTECTOR CABLE                                                                                                                                                                                                                                                                                                                                                                                                            | CÂBLE D'ALIMENTATION ÉLECTRIQUE                                                                                                                                                                                                                                                                                                                                                               | ANSCHLUSSKABEL<br>KABELSCHUTZ                                                                                                                                                                                                                                                                                       | CAVO DI ALIMENTAZIONE<br>GI IAINA CAVO                                                                                                                                                                                                                                                                                                                                                                         |
| 12 | SS/TANK TRAY GASKET<br>CONTAINER BOLT                                                                                                                                                                                                                                                                                                                       | JUNTA CUBETA SS/TANK<br>ESPÁRRAGO CUBETA                                                                                                                                                                                                                                                                                                                                                                                                         | JOINT BAC SS/TANK<br>GOUJON BAC                                                                                                                                                                                                                                                                                                                                                               | DICHTUNG BEHÄLTER SS/TANK<br>BOLZEN BEHÄLTER                                                                                                                                                                                                                                                                        | GUARNIZIONE VASCHETTA SS/TANK<br>BULLONE VASCHETTA                                                                                                                                                                                                                                                                                                                                                             |

#### **SPEED BASIC PRO**

The following components come loose and must be mounted if necessary: Right cover side outlet (2), Left cover side outlet (3), Power cable (15), Cable protector (16), Peel bucket (20), Drip try (21), Plastic juice container (30), Inner plastic filter (31), Plastic juice filter (32).

#### **SPEED PRO COVER (1)**

Line up the 3 holes of the cover with the 3 shaft knobs. Turn these  $90^{\circ}$  in clockwise direction (Figure 10).

#### RIGHT COVER SIDE OUTLET (2), LEFT COVER SIDE OUTLET (3)

Make sure that the side outlets are fully mounted and correctly in place (Figure 10). The Side Outlets are not the same. Make sure you place the respective Side Outlet on the correct side. Line up the lower part of the Side Outlet and turn towards the cover until the clip clicks in.

#### LOWER PRESSING UNIT (4), UPPER PRESSING UNIT (5)

Place the pressing units in the shafts (Figure 1).

Always mount the lower and upper pressing units of the same side at the same time to make it easier to position them.

#### **INJECTION PLASTIC SECURING KNOB (6)**

Screw in the knobs to secure the pressing units and the feeder plate (Figure 1).

#### LEFT PEEL EJECTOR (7), RIGHT PEEL EJECTOR (8)

Place the ejectors on the respective side on the guides (Figure 1).

#### **BLADE-HOLDER (9)**

Place the blade carefully on its guide and push inwards (Figura 1).

#### FEEDER BASKET (13)

The feeder basket can be removed and re-attached facing guides and making a slight movement until it stops (Figure 1).

#### FEEDER BASKET DOOR (14)

The feeder basket has an easy-to-open door to make it easier to fill the basket up with oranges (Figure 1).