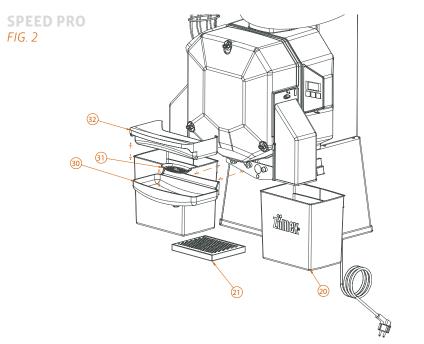

#### PEEL BUCKET (20)

Place the peel buckets under the side outlets of the cover (Figure 2 or 3 depending on model).

#### DRIP TRAY (21)

Place under the juice outlet (Figure 2 or 3 depending on model).

#### **PLASTIC JUICE CONTAINER (30)**

Make sure that the sealing gasket is correctly mounted on the container (Figure 11). Then place the container in the machine. Line up and place under the container on the four lugs that you will see on the machine (Figure 2).

#### **PLASTIC INNER FILTER (31)**

Place on the inside of the juice extraction container (Figure 2).

#### **PLASTIC JUICE FILTER (32)**

Place on the inside of the juice extraction container (Figure 2).