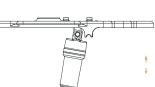

#### **SPEED PRO COVER (1)**

Line up the 3 holes of the cover with the 3 shaft knobs. Turn these  $90^{\circ}$  in clockwise direction (Figure 10).

#### RIGHT COVER SIDE OUTLET (2), LEFT COVER SIDE OUTLET (3)

Make sure that the side outlets are fully mounted and correctly in place (Figure 10). The Side Outlets are not the same. Make sure you place the respective Side Outlet on the correct side. Line up the lower part of the Side Outlet and turn towards the cover until the clip clicks in.