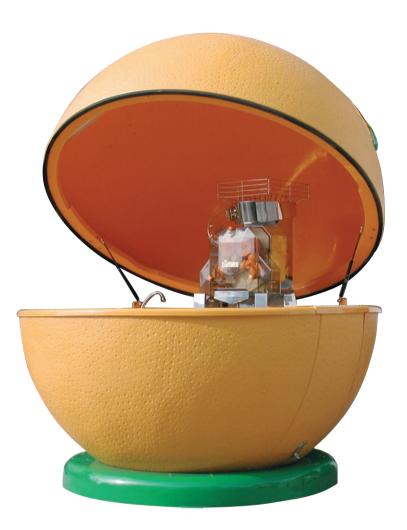

## A MOBILE POINT OF SALE

More and more consumers appreciate the benefits of freshly squeezed juice.

An eye-catching and practical mobile point of sale unit that is easily transportable to the event of your choice. Ideal for theme parks, shopping malls, sport events, concerts, festivals, stadiums, and schools.

## **PRODUCT HIGHLIGHTS**

- Strong, durable and sleek design.
- Attractive and functional.
- Easy transportation.
- Hydraulic opening system with integrated safety mechanism.
- Electric control board and interior lighting.
- Built-in sink with flexible hose and spray nozzle.
- It can be connected to water and sewage systems, or completely self-contained with a refillable reservoir.
- Built-in Isothermal cooler for maintaining fruit, ice and beverages.

## **TECHNICAL CHARACTERISTICS**

| MADE OF                              | Polyester with reinforced fiberglass                                         |
|--------------------------------------|------------------------------------------------------------------------------|
| COUNTER                              | 41 cm ı 16 <sup>9</sup> / <sub>64</sub> "                                    |
| MEASUREMENTS (W×H)                   | 220 x 230 cm ı 87" x 91" closed;                                             |
|                                      | 220 x 284 cm ı 87" x 112" open                                               |
| WEIGHT WITHOUT<br>MACHINE            | 375 kg ı 827 lb                                                              |
|                                      |                                                                              |
| WEIGHT WITH MACHINE                  | 440 Kg ı 970 lb                                                              |
| WATER TANK CAPACITY                  | 25                                                                           |
| WASTEWATER TANK<br>CAPACITY          | 85                                                                           |
| TOTAL MAXIMUM<br>ELECTRICAL CAPACITY | 3300 W ı 4.4 HP                                                              |
| CONSUMPTION                          | 4 Amps (Mobile & Juicer)                                                     |
| WASTE TROLLEY                        | 30 kg ı 66 lb                                                                |
| COMPATIBLE JUICERS                   | Essential Pro, Versatile Pro, Speed,<br>Speed Digital and Speed Self-Service |